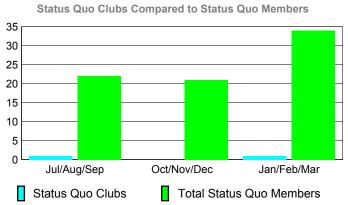

## YTD Status Quo Clubs 2009-2010

|             |                            | MEM<br>Member<br>200         | Membership 2008-2009             |                                 |                                 |
|-------------|----------------------------|------------------------------|----------------------------------|---------------------------------|---------------------------------|
| Month       | Net<br>Memb<br><u>Goal</u> | Actual<br>New<br><u>Memb</u> | Actual<br>Dropped<br><u>Memb</u> | Gain/<br>Loss of<br><u>Memb</u> | Gain/<br>Loss of<br><u>Memb</u> |
| Jul/Aug/Sep | 22                         | 37                           | -51                              | -14                             | -10                             |
| Oct/Nov/Dec | 27                         | 12                           | -43                              | -31                             | -13                             |
| Jan/Feb/Mar | 3                          | 12                           | -26                              | -14                             | -2                              |
| Totals      | 52                         | 61                           | -120                             | -59                             | -25                             |