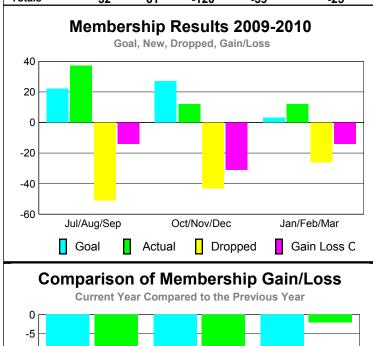

## **Club Results 2009-2010** Goal, New, Dropped, Gain/Loss 12 8.0 0.4 0 -0.4 -0.8 -1.2 -1.6 Jul/Aug/Sep Oct/Nov/Dec Jan/Feb/Mar Goal Actual Gain Loss C Dropped