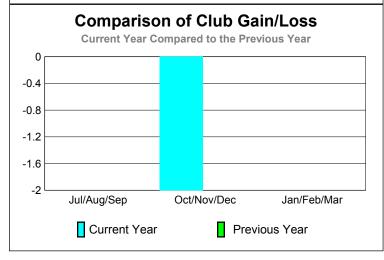

GMT: JOHN 'JACK' R FERGUSON Location: LOUISIANA GMT CA: 1

|             |                     | <u>Club</u><br><b>20</b> 0    |                                   | <u>Clubs</u><br>2008-2009        |                                  |
|-------------|---------------------|-------------------------------|-----------------------------------|----------------------------------|----------------------------------|
| Month       | New<br>Club<br>Goal | Actual<br>New<br><u>Clubs</u> | Actual<br>Dropped<br><u>Clubs</u> | Gain/<br>Loss of<br><u>Clubs</u> | Gain/<br>Loss of<br><u>Clubs</u> |
| Jul/Aug/Sep | 1                   | 0                             | 0                                 | 0                                | 0                                |
| Oct/Nov/Dec | 1                   | 0                             | -2                                | -2                               | 0                                |
| Jan/Feb/Mar | 0                   | 0                             | 0                                 | 0                                | 0                                |
| Totals      | 2                   | 0                             | -2                                | -2                               | 0                                |