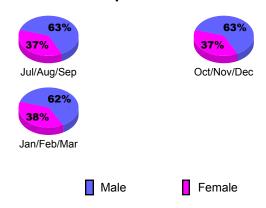

mb</u> | Gain/<br>Loss of<br><u>Memb</u> |
| Jul/Aug/Sep | 22                         | 37                           | -51                              | -14                             | -10                             |
| Oct/Nov/Dec | 27                         | 12                           | -43                              | -31                             | -13                             |
| Jan/Feb/Mar | 3                          | 12                           | -26                              | -14                             | -2                              |
| Totals      | 52                         | 61                           | -120                             | -59                             | -25                             |





## **Gender Comparison 2009-2010**