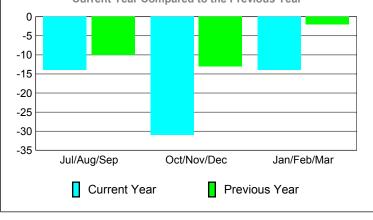

## YTD Status Quo Clubs 2009-2010

|             |                            | MEM<br>Member<br>200         | Membership 2008-2009             |                                 |                                 |
|-------------|----------------------------|------------------------------|----------------------------------|---------------------------------|---------------------------------|
| Month       | Net<br>Memb<br><u>Goal</u> | Actual<br>New<br><u>Memb</u> | Actual<br>Dropped<br><u>Memb</u> | Gain/<br>Loss of<br><u>Memb</u> | Gain/<br>Loss of<br><u>Memb</u> |
| Jul/Aug/Sep | 22                         | 37                           | -51                              | -14                             | -10                             |
| Oct/Nov/Dec | 27                         | 12                           | -43                              | -31                             | -13                             |
| Jan/Feb/Mar | 3                          | 12                           | -26                              | -14                             | -2                              |
| Totals      | 52                         | 61                           | -120                             | -59                             | -25                             |